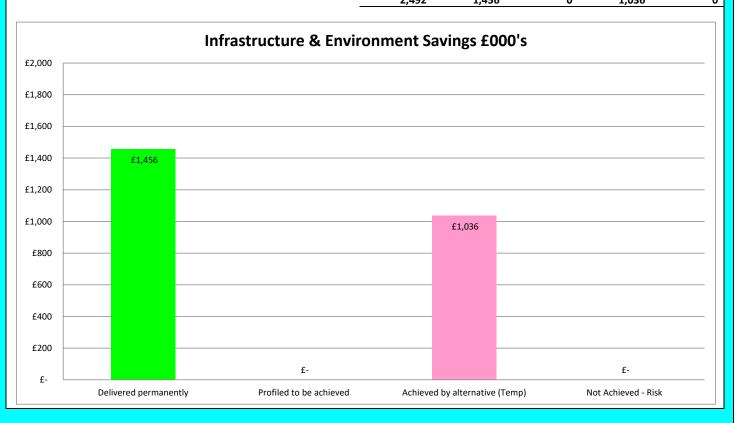

#### Infrastructure & Environment

Savings:

| Savings:                                                                             | _     |                          |                         |                                               |                |
|--------------------------------------------------------------------------------------|-------|--------------------------|-------------------------|-----------------------------------------------|----------------|
|                                                                                      | £'000 | Delivered<br>Permanently | Profiled to be achieved | Achieved by alternatives on a temporary basis | Not Achievable |
| Brought Forward Savings                                                              | •     |                          |                         |                                               |                |
| New delivery model for Public Toilet provision                                       | 46    | 46                       | 0                       | 0                                             |                |
| Facilities Management savings                                                        | 261   | 261                      |                         |                                               |                |
| Energy Efficiency Project                                                            | 27    |                          | 0                       | 27                                            |                |
| More efficient property and asset portfolio and implementation of Corporate Landlord | 215   | 169                      | 0                       | 46                                            |                |
| Parks & Environment                                                                  | 106   | 106                      |                         | 0                                             |                |
| Waste Management                                                                     | 15    |                          |                         | 15                                            |                |
| 2022/23 Savings:                                                                     |       |                          |                         |                                               |                |
| Additional Fees & Charges Income across Infrastructure & Environment                 | 103   | 103                      |                         |                                               |                |
| Statutory Planning Fee Income                                                        | 40    | 40                       |                         |                                               |                |
| Commercial Rent income                                                               | 10    | 10                       |                         |                                               |                |
| Energy Efficiency Project                                                            | 75    |                          | 0                       | 75                                            |                |
| More efficient property and asset portfolio & implementation of                      | 217   | 11                       | 0                       | 206                                           |                |
| Corporate Landlord                                                                   |       |                          |                         |                                               |                |
| Facilities Management savings                                                        | 183   | 183                      |                         | 0                                             |                |
| Parks & Environment                                                                  | 211   | 24                       |                         | 187                                           |                |
| Roads & Infrastructure                                                               | 500   | 324                      | 0                       | 176                                           |                |
| Waste Management                                                                     | 195   | 105                      |                         | 90                                            |                |
| Passenger Transport                                                                  | 200   | 30                       | 0                       | 170                                           |                |
| Planning Services                                                                    | 44    |                          |                         | 44                                            |                |
| Post-COVID-19 operating model                                                        | 44    | 44                       |                         |                                               |                |
| -                                                                                    | 2,492 | 1,456                    | 0                       | 1,036                                         | 0              |