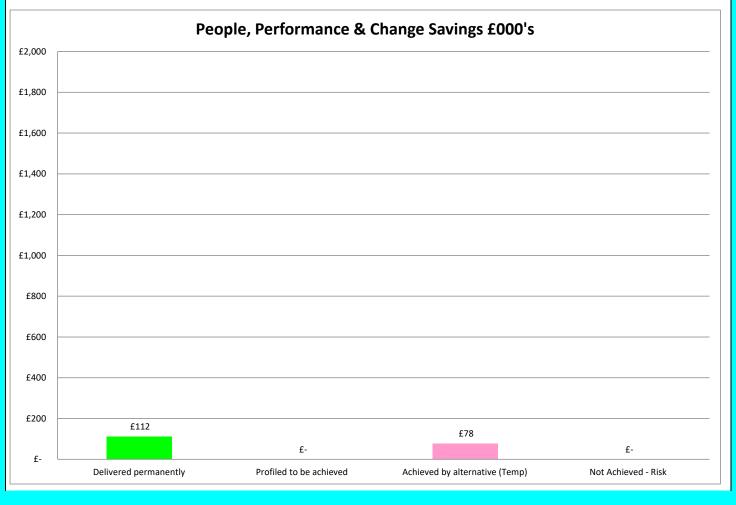

|                                                                 | 190     | 112         | 0              | 78                                      | 0              |
|-----------------------------------------------------------------|---------|-------------|----------------|-----------------------------------------|----------------|
|                                                                 |         |             |                |                                         |                |
| Lost-comp-13 obergring model                                    | 5       | 5           |                |                                         |                |
| Post-COVID-19 operating model                                   | 45<br>5 | 43<br>5     |                |                                         |                |
| Reduction in Enhanced Strain on Fund                            | 45      | 45          |                |                                         |                |
| Employment Support Service                                      | 33      | 33          |                |                                         |                |
| 2022/23 Savings:<br>HR                                          | 20      | 20          |                |                                         |                |
|                                                                 |         |             |                |                                         |                |
| Progress the rollout of digital services across the Council     | 34      |             |                | 34                                      |                |
| Reduce subscriptions budget across the Council by a further 10% | 38      | 9           |                | 29                                      |                |
| Brought Forward Savings<br>Business Change                      | 15      |             |                | 15                                      |                |
|                                                                 | 1 000   | Permanently | achieved       | alternatives on<br>a temporary<br>basis |                |
| Savings :                                                       | £'000   | Delivered   | Profiled to be | Achieved by                             | Not Achievable |
| People, Performance & Change                                    |         |             |                |                                         |                |
|                                                                 |         |             |                |                                         |                |
| FINANCIAL PLAN EFFICIENCY PROGRESS 2022/23                      |         |             |                |                                         |                |
|                                                                 |         |             |                |                                         | Appendix 3     |