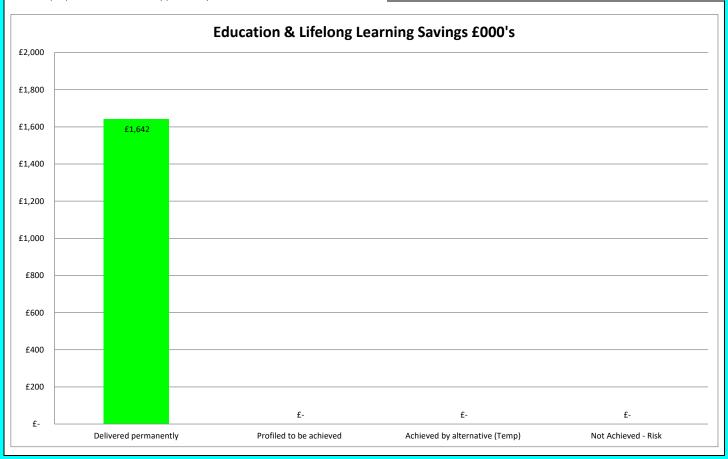

|                                                                                   |       |                          |                |                 | Appendix 3     |
|-----------------------------------------------------------------------------------|-------|--------------------------|----------------|-----------------|----------------|
| FINANCIAL PLAN EFFICIENCY PROGRESS 2022/23                                        |       |                          |                |                 |                |
|                                                                                   |       |                          |                |                 |                |
|                                                                                   |       |                          |                |                 |                |
| Education & Lifelong Learning                                                     |       |                          |                |                 |                |
| Cardinan .                                                                        |       |                          |                |                 |                |
| Savings:                                                                          | £'000 | Delivered                | Profiled to be | Achieved by     | Not Achievable |
|                                                                                   | £ 000 | Permanently <sup>1</sup> | achieved       | alternatives on | Not Achievable |
|                                                                                   |       | Permanently              | demeved        | a temporary     |                |
|                                                                                   |       |                          |                | basis           |                |
|                                                                                   |       |                          |                |                 |                |
| Brought Forward Savings                                                           |       |                          |                |                 |                |
| Central Schools - Music Tuition Review                                            | 19    | 19                       |                |                 |                |
| Primary and Secondary Schools Implementation of Revised DSM Scheme in August      | 408   | 408                      |                |                 |                |
| 2020                                                                              |       |                          |                |                 |                |
| Central Schools                                                                   | 156   | 156                      |                |                 |                |
| Community Learning & Development                                                  | 35    | 35                       |                |                 |                |
| Primary and Secondary Schools Implementation of Revised DSM Scheme in August      | 529   | 529                      |                |                 |                |
| 2020                                                                              |       |                          |                |                 |                |
| Central Schools - review of Central Schools, Management Structures and Learning   | 150   | 150                      |                |                 |                |
| Estate Rationalisation                                                            |       |                          |                |                 |                |
| Community Learning & Development - Targeted efficiencies to be delivered from the | 39    | 39                       |                |                 |                |
| 'Communities Development Review' workstream                                       |       |                          |                |                 |                |
| 2022/02 0                                                                         |       | 0                        |                |                 |                |
| 2022/23 Savings: Increased fees & charges for Lets                                | 6     | 6                        |                |                 |                |
| Increases to fees for non-funded childcare                                        | 16    | 16                       |                |                 |                |
| Central Schools                                                                   | 125   | 125                      |                |                 |                |
| School Transport                                                                  | 133   | 133                      |                |                 |                |
| Post-COVID-19 operating model                                                     | 26    | 26                       |                |                 |                |
| 1 Ost COVID 13 operating model                                                    | 20    | 0                        |                |                 |                |
|                                                                                   |       | · ·                      |                |                 |                |
| assumes proposed DSM scheme approved by Executive                                 | 1,642 | 1,642                    |                |                 |                |