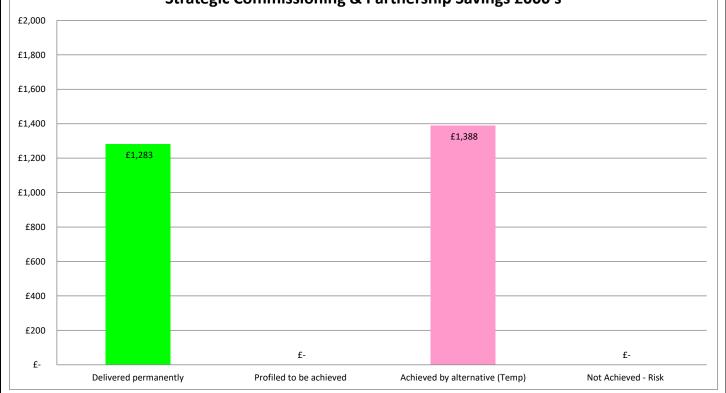

## **Strategic Commissioning & Partnership**

Savings:

|                                                             | £'000 | Delivered<br>Permanently | Profiled to be achieved | alternatives on a temporary | Not<br>Achievable |
|-------------------------------------------------------------|-------|--------------------------|-------------------------|-----------------------------|-------------------|
| Bussiaht Familiand Cardinas                                 |       |                          |                         | basis                       |                   |
| Brought Forward Savings                                     |       |                          | _                       |                             |                   |
| Bordercare Alarms                                           | 75    |                          | 0                       | 75                          |                   |
| Enterprise Mobility                                         | 429   | 179                      |                         |                             |                   |
| Enterprise Mobility (Removal of Single Handed Care to SW&P) | (250) |                          |                         |                             |                   |
| Reablement of Homecare                                      | 722   |                          |                         | 722                         |                   |
| 2022/23 Savings:                                            |       |                          |                         |                             |                   |
| Better use of Fleet Vehicles                                | 45    | 45                       |                         |                             |                   |
| Residential Care Retendering                                | 200   | 200                      |                         |                             |                   |
| Management Fee reduction to Live Borders                    | 251   | 251                      |                         |                             |                   |
| Culture & Sports Trusts Management Fees                     | 500   | 500                      |                         |                             |                   |
| IT savings                                                  | 100   | 100                      |                         |                             |                   |
| Strategic Commissioning Savings                             | 591   |                          |                         | 591                         |                   |
| Post-COVID-19 operating model                               | 1     | 1                        |                         |                             |                   |
| Additional Fees & Charges                                   | 7     | 7                        |                         |                             |                   |