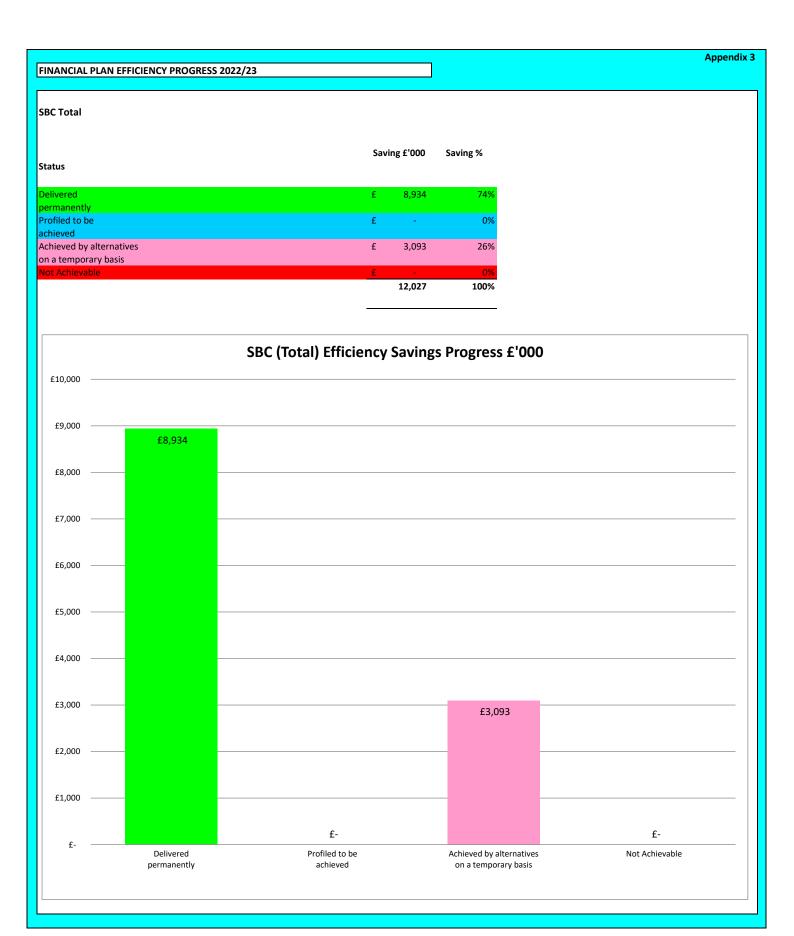

#### Infrastructure & Environment

Savings:

| Savings:                                                                             | _     |                          |                         |                                               |                |
|--------------------------------------------------------------------------------------|-------|--------------------------|-------------------------|-----------------------------------------------|----------------|
|                                                                                      | £'000 | Delivered<br>Permanently | Profiled to be achieved | Achieved by alternatives on a temporary basis | Not Achievable |
| Brought Forward Savings                                                              | •     |