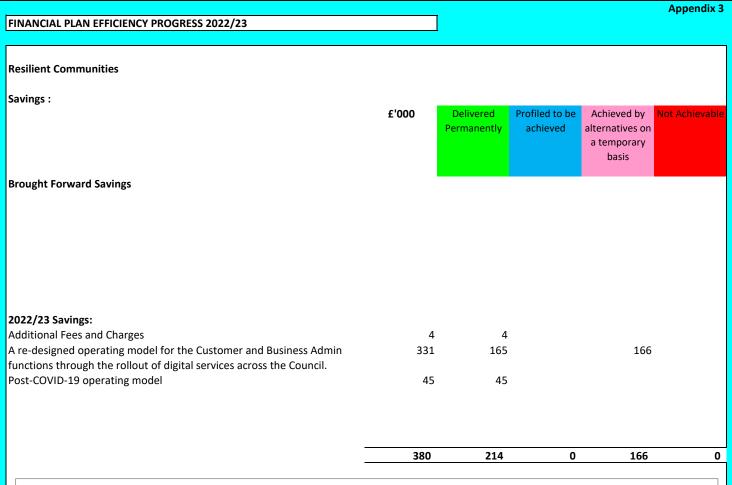

| 133   | 133                      |                |                 |                |
| Post-COVID-19 operating model                                                     | 26    | 26                       |                |                 |                |
| 1 Ost COVID 13 operating model                                                    | 20    | 0                        |                |                 |                |
|                                                                                   |       | · ·                      |                |                 |                |
| assumes proposed DSM scheme approved by Executive                                 | 1,642 | 1,642                    |                |                 |                |







## Finance & Corporate Governance

| Savings:                                                                    | _     |             |                |                 |                |
|-----------------------------------------------------------------------------|-------|-------------|----------------|-----------------|----------------|
|                                                                             | £'000 | Delivered   | Profiled to be | Achieved by     | Not Achievable |
|                                                                             |       | Permanently | achieved       | alternatives on |                |
|                                                                             |       |             |                | a temporary     |