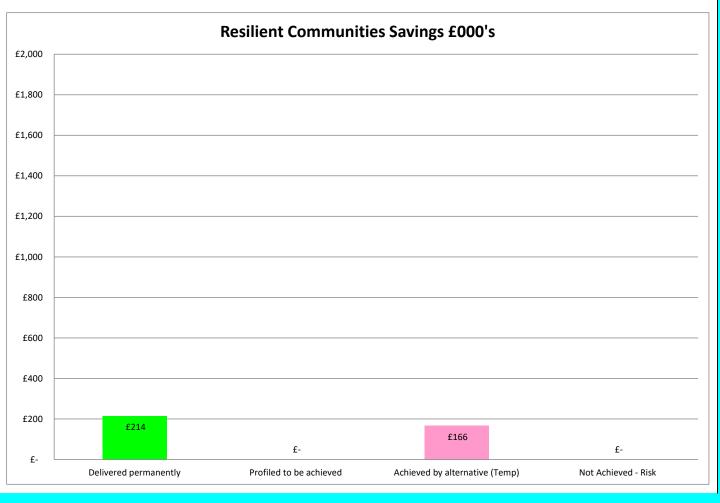

| 133   | 133                      |                |                 |                |
| Post-COVID-19 operating model                                                     | 26    | 26                       |                |                 |                |
| 1 Ost COVID 13 operating model                                                    | 20    | 0                        |                |                 |                |
|                                                                                   |       | · ·                      |                |                 |                |
| assumes proposed DSM scheme approved by Executive                                 | 1,642 | 1,642                    |                |                 |                |







## Finance & Corporate Governance

| Savings:                                                                    | _     |             |                |                 |                |
|-----------------------------------------------------------------------------|-------|-------------|----------------|-----------------|----------------|
|                                                                             | £'000 | Delivered   | Profiled to be | Achieved by     | Not Achievable |
|                                                                             |       | Permanently | achieved       | alternatives on |                |
|                                                                             |       |             |                | a temporary     |