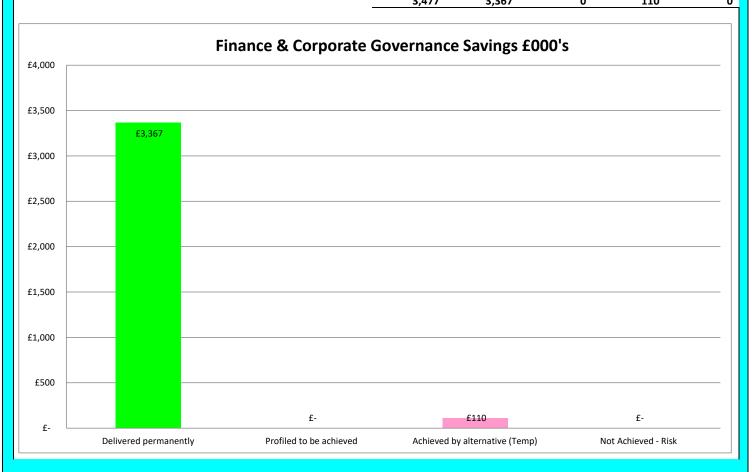

## Finance & Corporate Governance

| Savings:                                                                    | _     |             |                |                 |                |
|-----------------------------------------------------------------------------|-------|-------------|----------------|-----------------|----------------|
|                                                                             | £'000 | Delivered   | Profiled to be | Achieved by     | Not Achievable |
|                                                                             |       | Permanently | achieved       | alternatives on |                |
|                                                                             |       |             |                | a temporary     |                |
|                                                                             |       |             |                | basis           |                |
| Brought Forward Savings                                                     |       |             |                |                 |                |
| Legal Services                                                              | 40    | 40          |                |                 |                |
| Audit & Risk - Shared Service Opportunity                                   | 22    | 22          |                |                 |                |
| Finance Savings                                                             | 72    | 72          |                |                 |                |
| Assessors & Electoral Registration Services - Structural review as a result | 17    | 8           |                | 9               |                |
| of legislative change                                                       |       |             |                |                 |                |
| 2022/23 Savings:                                                            |       |             |                |                 |                |
| Additional Fees & Charges Income across Regulatory Services                 | 16    | 16          |                |                 |                |
| Finance savings                                                             | 125   | 78          |                | 47              |                |
| Loans Charges                                                               | 25    | 25          |                |                 |                |
| Rephasing of Loans Charges                                                  | 1,500 | 1,500       |                |                 |                |
| Legal Services                                                              | 40    | 40          |                |                 |                |
| Protective Services                                                         | 86    | 32          |                | 54              |                |
| Communications & Marketing                                                  | 7     | 7           |                |                 |                |
| Removal of Director post                                                    | 150   | 150         |                |                 |                |
| Balance of budgeted recurrent COVID-19 contingency                          | 1355  | 1355        |                |                 |                |
| Post-COVID-19 operating model                                               | 22    | 22          |                |                 |                |
| <del>-</del>                                                                | 3.477 | 3.367       | 0              | 110             | 0              |