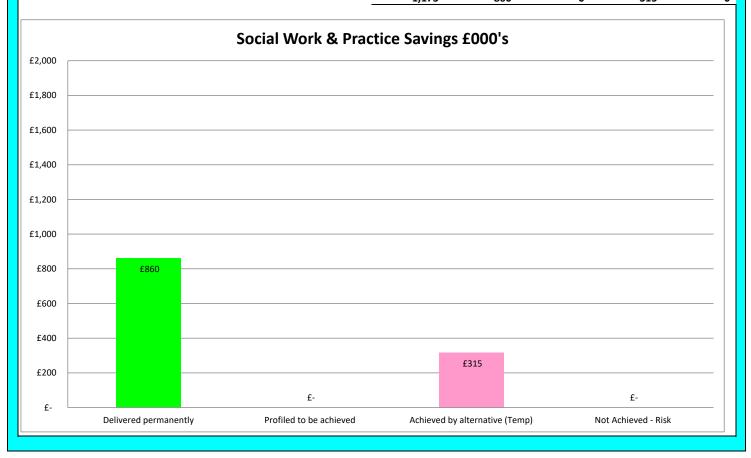

## Social Work & Practice Savings :

|                                                       | £'000 | Delivered<br>Permanently | Profiled to be achieved | Achieved by alternatives on a temporary basis | Not Achievable |
|-------------------------------------------------------|-------|--------------------------|-------------------------|-----------------------------------------------|----------------|
| Brought Forward Savings                               |       |                          |                         |                                               |                |
| Review of Care Packages (OP)                          | 60    | 60                       |                         |                                               |                |
| Review of Care Packages (LD)                          | 200   | 40                       | 0                       | 160                                           |                |
| Trusted Assessment (OP and LD)                        | 50    |                          | 0                       | 50                                            |                |
| Shared Lives                                          | 100   | 100                      | 0                       | 0                                             |                |
| Single Handed Care (from SC&P Ent Mob)                | 250   | 250                      |                         |                                               |                |
| 2022/23 Savings:                                      |       |                          |                         |                                               |                |
| Review of Care Packages (OP)                          | 100   | 100                      | 0                       |                                               |                |
| Review of Care Packages (LD)                          | 30    |                          | 0                       | 30                                            |                |
| Review of Day Care Services (LD)                      | 75    |                          | 0                       | 75                                            |                |
| Hawick Community Support Service Recommissioning (LD) | 80    | 80                       |                         |                                               |                |
| Direct Payment Recoupment                             | (150) | (150)                    |                         |                                               |                |
| Locality Working (OP and LD)                          | 150   | 150                      |                         |                                               |                |
| Shared Lives                                          | 200   | 200                      | 0                       | 0                                             |                |
| Post-COVID-19 operating model                         | 13    | 13                       |                         |                                               |                |
| Safer Communities - Homeless Service                  | 13    | 13                       |                         |                                               |                |
| Additional Fees & Charges                             | 4     | 4                        |                         |                                               |                |
|                                                       |       |                          |                         |                                               |                |
|                                                       | 1,175 | 860                      | 0                       | 315                                           | 0              |